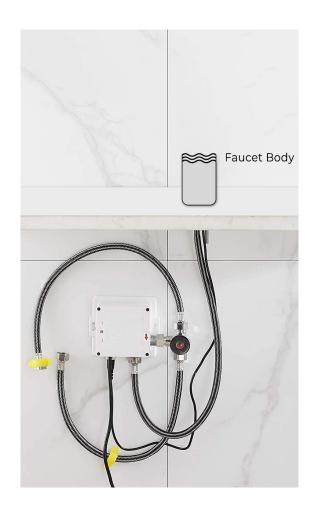

## **SPECS:**

Power: DC:6V(4AA alkaline battery) AC:220V-240V; 50/60HZ Water pressure: 0.05 - 0.8 Mpa Detection Zone: 30 cm or adjustable Motor valve lifespan: up to 500000 flushes Battery lifespan: 100000 cycles Static Power Consumption: 0.36mw Working Power consumption: 0.5mw Inductive Opening Time: < 1 second Inductive Closing Time: < 2 second Dia.of inlet / outlet pipe: G1/2" Flux: ≥0.07L/S Temperature: 0.1-50°/C Dia of installing faucet: 33~35mm