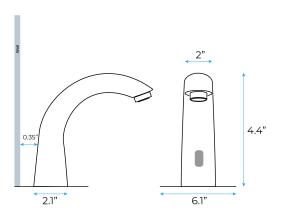

## **SPECS:**

Power: DC:6V(4AA alkaline battery) AC:220V-240V; 50/60HZ Water pressure: 0.05 - 0.8 Mpa Detection Zone: 30 cm or adjustable Motor valve lifespan: up to 500000 flushes Battery lifespan: 100000 cycles Static Power Consumption: 0.36mw Working Power consumption: 0.5mw Inductive Opening Time: < 1 second Inductive Closing Time: < 2 second Dia.of inlet / outlet pipe: G1/2" Flux: ≥0.07L/S Temperature: 0.1-50°/C Dia of installing faucet: 33~35mm