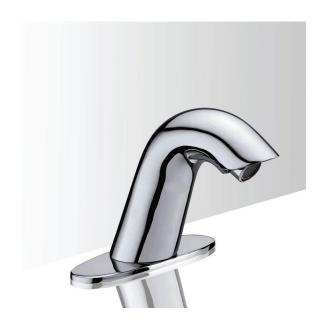

## BathSelect Product code: B507DC-B

## CONTO COMMERCIAL DESIGN AUTOMATIC HANDS FREE FAUCET D507 (ALSO AVAILABLE IN OIL RUBBED **BRONZE OR GOLD FINISH) SPECS**